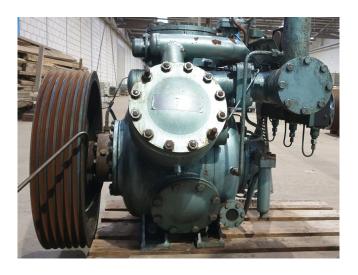

## **Used Grasso K30X110**

Used Grasso K30X110 reciprocating compressor on NH3. Complete with pressure and safety switches/gauges and a sight glass. It is possible to get this compressor with a electric motor. \*Why choose for HOSBV? Were not only the largest used refrigeration specialist in Europe, but also, we deliver all equipment including an extensive test, warranty and industrial cleaning. \*Optional we can also perform a new paint job and arrange the logistics.