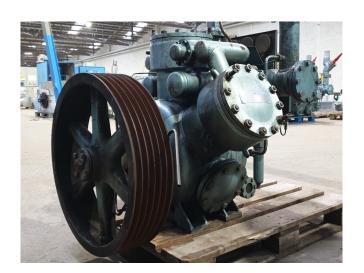

## **Specifications**

| Brand                    | Grasso            |
|--------------------------|-------------------|
| Туре                     | K30X110           |
| Refrigerant              | NH 3 (ammonia)    |
| kW at +10°C/+40°C        | 495,0             |
| kW at 0°C/+40°C          | 331,3             |
| kW at -5ºC/+40ºC         | 266,0             |
| kW at -10°C/+40°C        | 209,2             |
| Pressure safety switches | /                 |
| Hp/Lp/Op                 |                   |
| Pressure gauges          | /                 |
| Hp/Lp/Op                 |                   |
| Sight Glass              | ✓                 |
| Sizes                    | 1080x1120x1500 mm |
|                          | (LxWxH)           |
| Stock                    | 3                 |

## **Used Grasso K30X110**

Used Grasso K30X110 reciprocating compressor on NH3. Complete with pressure and safety switches/gauges and a sight glass. It is possible to get this compressor with a electric motor. \*Why choose for HOSBV? Were not only the largest used refrigeration specialist in Europe, but also, we deliver all equipment including an extensive test, warranty and industrial cleaning. \*Optional we can also perform a new paint job and arrange the logistics.