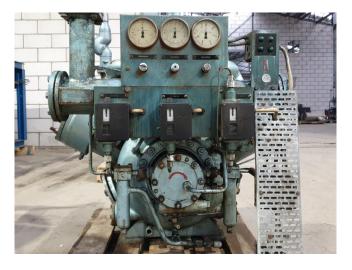

## **Specifications**

| Brand                    | Grasso            |
|--------------------------|-------------------|
| Туре                     | K30X110           |
| Refrigerant              | NH 3 (ammonia)    |
| kW at +10°C/+40°C        | 495,0             |
| kW at 0°C/+40°C          | 331,3             |
| kW at -5ºC/+40ºC         | 266,0             |
| kW at -10°C/+40°C        | 209,2             |
| Pressure safety switches | /                 |
| Hp/Lp/Op                 |                   |
| Pressure gauges          | /                 |
| Hp/Lp/Op                 |                   |
| Sight Glass              | ✓                 |
| Sizes                    | 1080x1120x1500 mm |
|                          | (LxWxH)           |
| Stock                    | 3                 |

## **Used Grasso K30X110**

Used Grasso K30X110 reciprocating compressor on NH3. Complete with pressure and safety switches/gauges and a sight glass. It is possible to get this compressor with a electric motor. \*Why choose for HOSBV? Were not only the largest used refrigeration specialist in Europe, but also, we deliver all equipment including an extensive test, warranty and industrial cleaning. \*Optional we can also perform a new paint job and arrange the logistics.