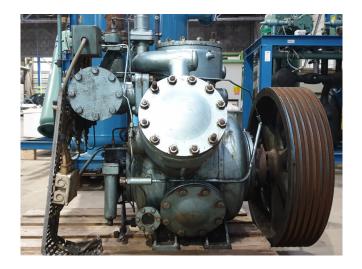

## **Used Grasso K30X110**

Used Grasso K30X110 reciprocating compressor on NH3. Complete with pressure and safety switches/gauges and a sight glass. It is possible to get this compressor with a electric motor. \*Why choose for HOSBV? Were not only the largest used refrigeration specialist in Europe, but also, we deliver all equipment including an extensive test, warranty and industrial cleaning. \*Optional we can also perform a new paint job and arrange the logistics.