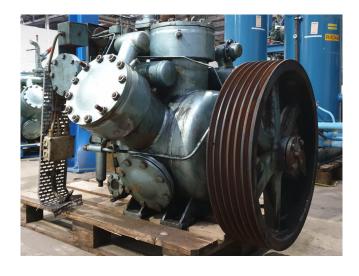

## **Specifications**

| Brand                    | Grasso            |
|--------------------------|-------------------|
| Туре                     | K30X110           |
| Refrigerant              | NH 3 (ammonia)    |
| kW at +10°C/+40°C        | 495,0             |
| kW at 0°C/+40°C          | 331,3             |
| kW at -5ºC/+40ºC         | 266,0             |
| kW at -10°C/+40°C        | 209,2             |
| Pressure safety switches | /                 |
| Hp/Lp/Op                 |                   |
| Pressure gauges          | /                 |
| Hp/Lp/Op                 |                   |
| Sight Glass              | ✓                 |
| Sizes                    | 1080x1120x1500 mm |
|                          | (LxWxH)           |
| Stock                    | 3                 |

## **Used Grasso K30X110**

Used Grasso K30X110 reciprocating compressor on NH3. Complete with pressure and safety switches/gauges and a sight glass. It is possible to get this compressor with a electric motor. \*Why choose for HOSBV? Were not only the largest used refrigeration specialist in Europe, but also, we deliver all equipment including an extensive test, warranty and industrial cleaning. \*Optional we can also perform a new paint job and arrange the logistics.