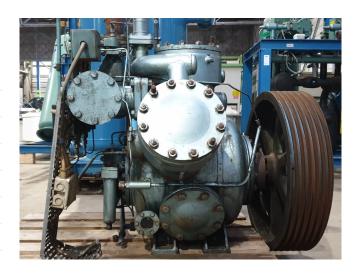

## **Used Grasso K30X110**

Used Grasso K30X110 reciprocating compressor on NH3. Complete with pressure and safety switches/gauges and a sight glass. It is possible to get this compressor with a electric motor. \*Why choose for HOSBV? Were not only the largest used refrigeration specialist in Europe, but also, we deliver all equipment including an extensive test, warranty and industrial cleaning. \*Optional we can also perform a new paint job and arrange the logistics.